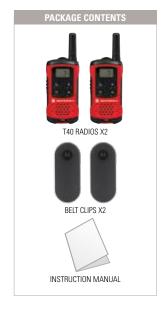

## **T40 FEATURES**

- PMR446 radios license free
- Up to 4km range (subject to terrain and conditions)
- Free Calls
- 8 Channels
- Scan/Monitor
- LCD Display
- Belt-Clip and Carrying Loop

TLKR - T40

| GENERAL                                                              |                           |
|----------------------------------------------------------------------|---------------------------|
| Name                                                                 | TLKR-T40                  |
| Colour                                                               | Red / Black               |
| Freq Band                                                            | PMR446                    |
| Tx Power                                                             | 500mW                     |
| Bandwidth                                                            | 12.5Khz                   |
| Channels                                                             | 8                         |
| Weight                                                               | 74g (excluding batteries) |
| Range                                                                | Up to 4km*                |
| Size WxDxH                                                           | 5 x 13.4 x 2.9 cm         |
| PACKAGE CONTENT                                                      | S                         |
| Two Radios                                                           |                           |
| Two Belt Clips                                                       |                           |
| Instruction Manual                                                   |                           |
| IIISTI UCTIOII IVIAITUAI                                             |                           |
|                                                                      |                           |
| MECHANICAL                                                           |                           |
| MECHANICAL<br>LCD Display                                            |                           |
| MECHANICAL<br>LCD Display<br>Keypad Lock                             |                           |
| MECHANICAL LCD Display Keypad Lock Battery Level Indicator Belt Clip |                           |