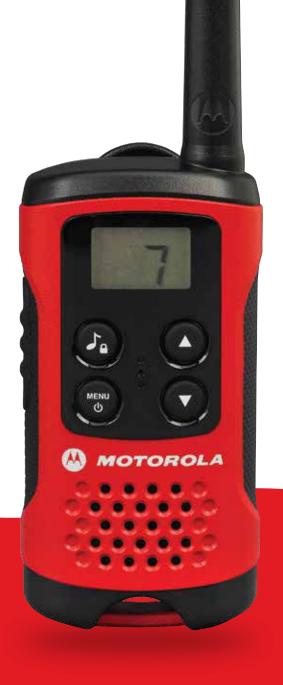

## **TLKR**

Walkie-Talkies

**KEEPING YOU TOGETHER ON DAYS OUT WITH THE FAMILY** 

Simple, compact and easy to use by all the family. Shopping, on the beach or just playing in the garden, the TLKR T40 is the perfect way of staying in touch when out and about.

## **T40 FEATURES**

- PMR446 radios license free
- Up to 4km range (subject to terrain and conditions)
- Free Calls
- 8 Channels
- Scan/Monitor
- LCD Display
- Belt-Clip and Carrying Loop

TLKR - T40

| GENERAL                                                              |                           |
|----------------------------------------------------------------------|---------------------------|
| Name                                                                 | TLKR-T40                  |
| Colour                                                               | Red / Black               |
| Freq Band                                                            | PMR446                    |
| Tx Power                                                             | 500mW                     |
| Bandwidth                                                            | 12.5Khz                   |
| Channels                                                             | 8                         |
| Weight                                                               | 74g (excluding batteries) |
| Range                                                                | Up to 4km*                |
| Size WxDxH                                                           | 5 x 13.4 x 2.9 cm         |
| PACKAGE CONTENT                                                      | S                         |
| Two Radios                                                           |                           |
| Two Belt Clips                                                       |                           |
| Instruction Manual                                                   |                           |
| IIISTI UCTIOII IVIAITUAI                                             |                           |
|                                                                      |                           |
| MECHANICAL                                                           |                           |
| MECHANICAL<br>LCD Display                                            |                           |
| MECHANICAL<br>LCD Display<br>Keypad Lock                             |                           |
| MECHANICAL LCD Display Keypad Lock Battery Level Indicator Belt Clip |                           |